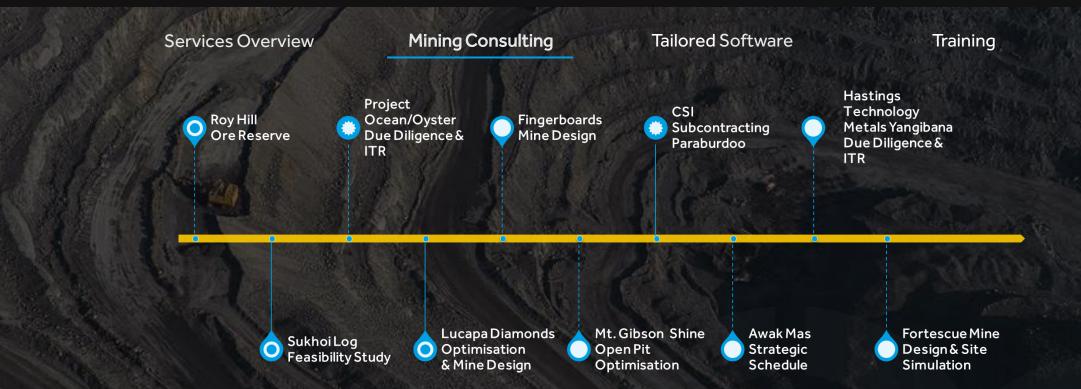

# **Company Details**

Level 12 / 197 St Georges Terrace Perth WA 6000

inquiry@orepath.com

orepath.com.au

Services Overview

**Mining Consulting** 

**Tailored Software** 

Training

| Consulting Stream  | Specialisation                       | Business Fit                                             |
|--------------------|--------------------------------------|----------------------------------------------------------|
| Project Consulting | Open pit optimisation                | Scoping, PFS & DFS assistance                            |
|                    | Pit/road/dump/rehabilitation designs | Review & revise basis of design                          |
|                    | Strategic & tactical scheduling      | Reforecast schedules & optimise costs                    |
|                    | Labour hire                          | Site / holiday coverage                                  |
| Bespoke Software   | Orepath Mine Simulation              | <ul> <li>BEV fleet &amp; automation trade-off</li> </ul> |
|                    | Rehabilitation & remediation         | studies                                                  |
|                    | Bespoke software development         | Mine closure compliance                                  |

## Mining Consulting from Studies to Site

Orepath's mining consultants have a wide breadth of experience and are suited to assist at all levels of study or operations

Our mining consultants are open pit specialists who have worked on projects across various commodities across the globe. Orepath is readily able to work on studies projects, site or Perth-based secondments and can conduct independent technical reviews for corporate acquisitions.