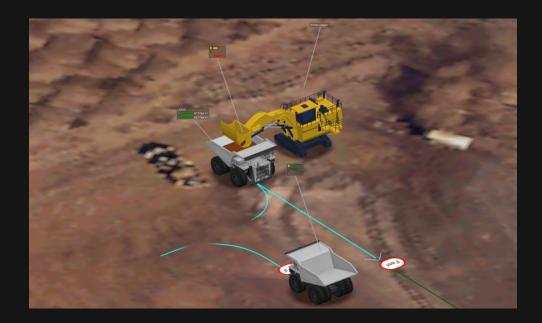

### Tailored Software for Intricate Solutions

Combining software and engineering expertise allows Orepath to design solutions with unparalleled agility.

Orepath is capable of developing tailored made software to solve client issues and to consolidate new client-specific workflows.

Orepath's developers have a strong history in software development has experience with developing mine simulation and landform rehabilitation software.

Tailored Software

Training